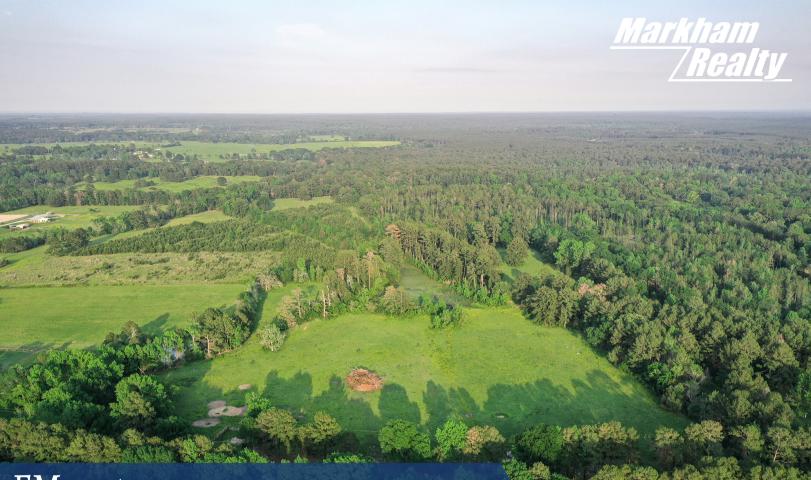

## FM 405

This 20.537-acre tract is one of the finest parcels in Walker County. It fronts FM 405, just about a half mile from Hwy 190. It has gorgeous hardwood and pine, plenty of homesite potential, and even a gorgeous 1.4-acre pond. This is a prime opportunity to relax and enjoy the peace and quiet this place offers.