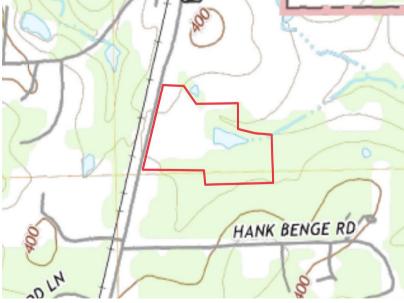

## FM 405

This 20.537-acre tract is one of the finest parcels in Walker County. It fronts FM 405, just about a half mile from Hwy 190. It has gorgeous hardwood and pine, plenty of homesite potential, and even a gorgeous 1.4-acre pond. This is a prime opportunity to relax and enjoy the peace and quiet this place offers.