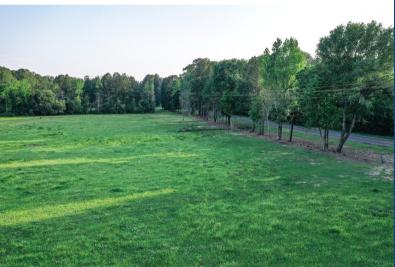

## FM 405

This 20.537-acre tract is one of the finest parcels in Walker County. It fronts FM 405, just about a half mile from Hwy 190. It has gorgeous hardwood and pine, plenty of homesite potential, and even a gorgeous 1.4-acre pond. This is a prime opportunity to relax and enjoy the peace and quiet this place offers.