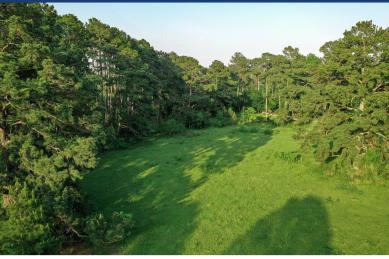

## FM 405

This 20.537-acre tract is one of the finest parcels in Walker County. It fronts FM 405, just about a half mile from Hwy 190. It has gorgeous hardwood and pine, plenty of homesite potential, and even a gorgeous 1.4-acre pond. This is a prime opportunity to relax and enjoy the peace and quiet this place offers.