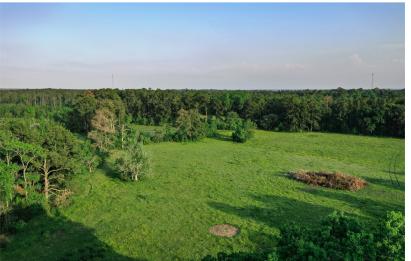

## FM 405

This 20.537-acre tract is one of the finest parcels in Walker County. It fronts FM 405, just about a half mile from Hwy 190. It has gorgeous hardwood and pine, plenty of homesite potential, and even a gorgeous 1.4-acre pond. This is a prime opportunity to relax and enjoy the peace and quiet this place offers.