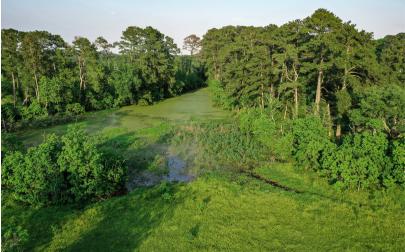

## FM 405

This 20.537-acre tract is one of the finest parcels in Walker County. It fronts FM 405, just about a half mile from Hwy 190. It has gorgeous hardwood and pine, plenty of homesite potential, and even a gorgeous 1.4-acre pond. This is a prime opportunity to relax and enjoy the peace and quiet this place offers.