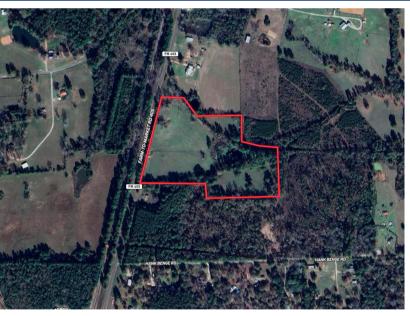

## FM 405

This 20.537-acre tract is one of the finest parcels in Walker County. It fronts FM 405, just about a half mile from Hwy 190. It has gorgeous hardwood and pine, plenty of homesite potential, and even a gorgeous 1.4-acre pond. This is a prime opportunity to relax and enjoy the peace and quiet this place offers.