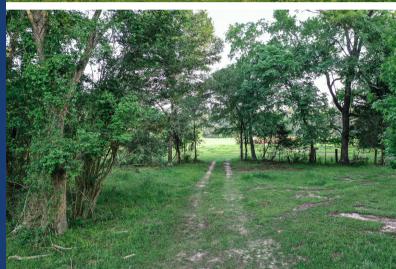

## FM 405

This 20.537-acre tract is one of the finest parcels in Walker County. It fronts FM 405, just about a half mile from Hwy 190. It has gorgeous hardwood and pine, plenty of homesite potential, and even a gorgeous 1.4-acre pond. This is a prime opportunity to relax and enjoy the peace and quiet this place offers.