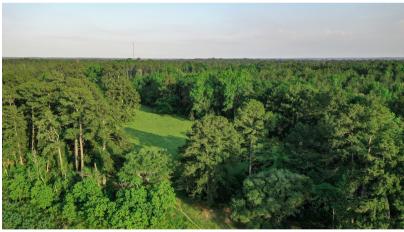

## FM 405

This 20.537-acre tract is one of the finest parcels in Walker County. It fronts FM 405, just about a half mile from Hwy 190. It has gorgeous hardwood and pine, plenty of homesite potential, and even a gorgeous 1.4-acre pond. This is a prime opportunity to relax and enjoy the peace and quiet this place offers.