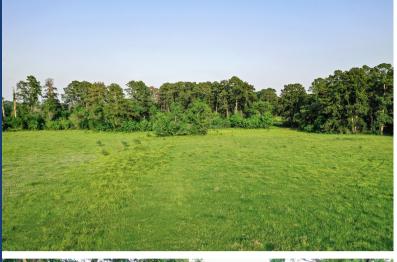

## FM 405

This 20.537-acre tract is one of the finest parcels in Walker County. It fronts FM 405, just about a half mile from Hwy 190. It has gorgeous hardwood and pine, plenty of homesite potential, and even a gorgeous 1.4-acre pond. This is a prime opportunity to relax and enjoy the peace and quiet this place offers.